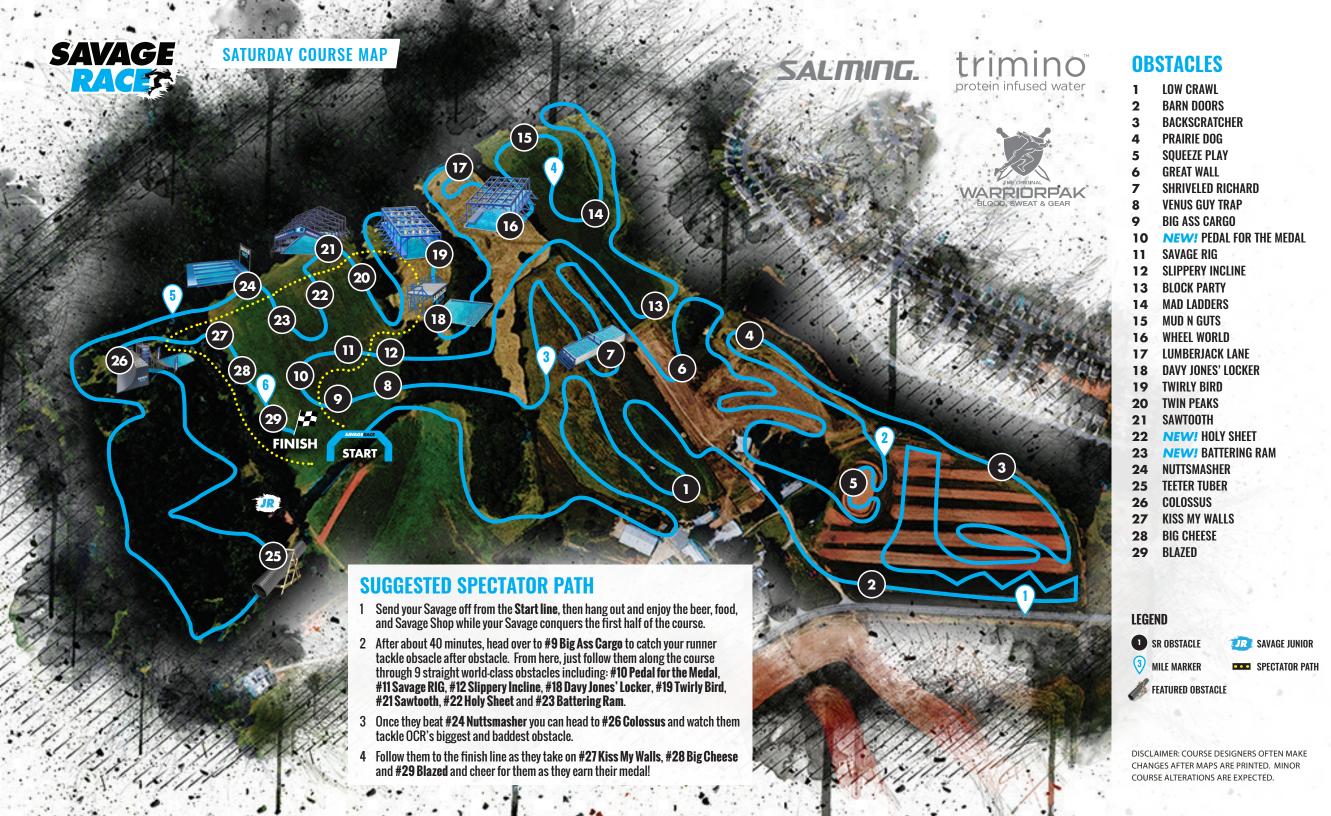

## **OBSTACLES**

| 1 1 | LOW CRAWL                 |
|-----|---------------------------|
| 2   | BARN DOORS                |
| 3   | BACKSCRATCHER             |
| 4   | HURT LOCKER               |
| 5   | PRAIRIE DOG               |
| 6   | GREAT WALL                |
| 7   | BLOCK PARTY               |
| 8   | MAD LADDERS               |
| 9   | MUD N GUTS                |
| 10  | WHEEL WORLD               |
| 11  | LUMBERJACK LANE           |
| 12  | <b>VENUS GUY TRAP</b>     |
| 13  | BIG ASS CARGO             |
| 14  | <b>NEW!</b> PEDAL FOR     |
|     | THE MEDAL                 |
| 15  | SAVAGE RIG                |
| 16  | SLIPPERY INCLINE          |
| 17  | TWIN PEAKS                |
| 18  | <b>NEW!</b> HOLY SHEET    |
| 19  | <b>NEW!</b> BATTERING RAM |
| 20  | NUTTSMASHER               |
| 21  | KISS MY WALLS             |
| 22  | BIG CHEESE                |
| 23  | BLAZED                    |
|     |                           |