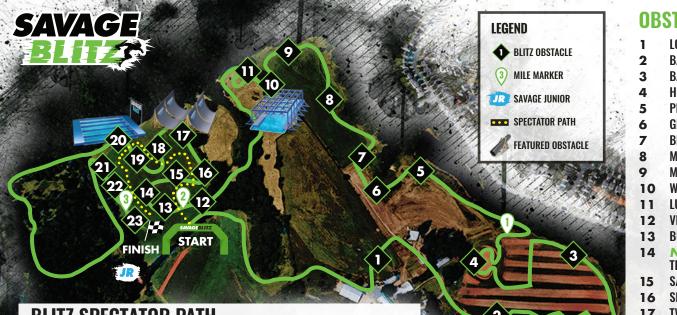

## **BLITZ SPECTATOR PATH**

After you send off your Savage from the start corral, head over to #13 Big Ass Cargo to wait for them (approx 20 minutes after they start), and once they catch up, you can follow them through the field tackling obstacle after savage obstacle including: #14 Pedal for the Medal, #15 Savage RIG, #18 Holy Sheet, #19 Battering Ram, #20 Nuttsmasher, #21 Kiss My Walls, #22 Big Cheese and #23 Blazed.